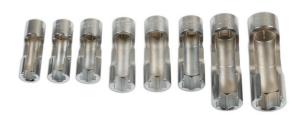

## Difficult Access Socket Set 3/8"D 8pc

A set of eight difficult access 3/8"D window sockets in a useful range of sizes from 10mm to 19mm. The cut out allows access to pipe connectors and wired sensor units (not Lambda), particularly useful when loosening ABS pipes, master cylinder pipes, diesel injection pipes and wired sensors.

## **Additional Information**

- Socket sizes: 10, 11, 12, 13, 14, 15, 17 and 19mm.
- Lengths: 53mm (10 12mm), 62mm (13 15mm) and 80mm (17 19mm).
- Ideal for use in difficult access applications. Applications include: loosening ABS pipes, master cylinder pipes, diesel injection pipes and wired sensors (not Lambda).