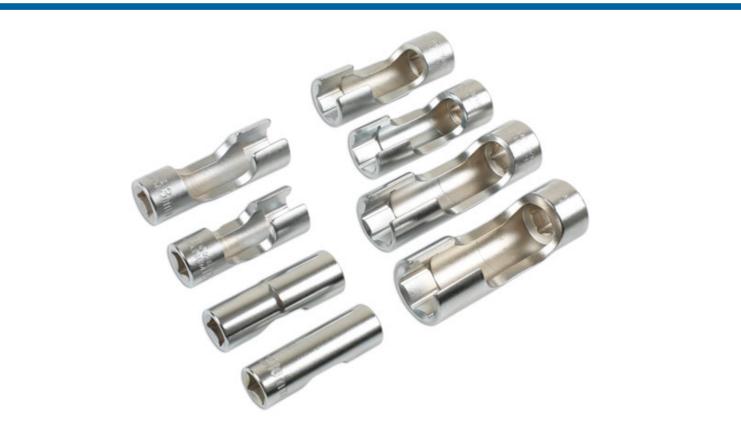

## Difficult Access Socket Set 3/8"D 8pc

A set of eight difficult access 3/8"D window sockets in a useful range of sizes from 10mm to 19mm. The cut out allows access to pipe connectors and wired sensor units (not Lambda), particularly useful when loosening ABS pipes, master cylinder pipes, diesel injection pipes and wired sensors.

## **Additional Information**

- Socket sizes: 10, 11, 12, 13, 14, 15, 17 and 19mm.
- Lengths: 53mm (10 12mm), 62mm (13 15mm) and 80mm (17 19mm).
- Ideal for use in difficult access applications. Applications include: loosening ABS pipes, master cylinder pipes, diesel injection pipes and wired sensors (not Lambda).