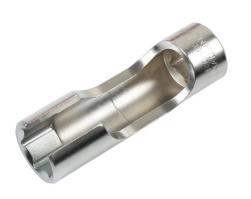

## Difficult Access Socket Set 3/8"D 8pc

A set of eight difficult access 3/8"D window sockets in a useful range of sizes from 10mm to 19mm. The cut out allows access to pipe connectors and wired sensor units (not Lambda), particularly useful when loosening ABS pipes, master cylinder pipes, diesel injection pipes and wired sensors.

## **Additional Information**

- Socket sizes: 10, 11, 12, 13, 14, 15, 17 and 19mm.
- Lengths: 53mm (10 12mm), 62mm (13 15mm) and 80mm (17 19mm).
- Ideal for use in difficult access applications. Applications include: loosening ABS pipes, master cylinder pipes, diesel injection pipes and wired sensors (not Lambda).